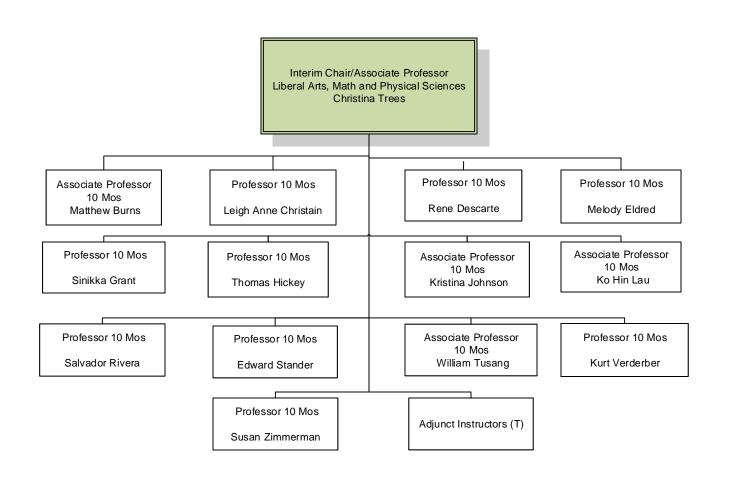

## **LEGEND**

SENIOR MANAGERS MC STAFF MIDDLE MANAGERS

SUPERVISORS

VACANCIES

















Interim Co-Chairs
Fisheries, Wildlife, Environmental and
Plant Sciences
Associate Professor – Lesley Judd
Professor – Amy Quinn























ITS Central Business Office Manager (CBO) SL4 Ryan Blair

> Office Assistant 2 SG9 Alissa Bishop

Lead Business Analyst SL3 Yijia (Caitlin) Gu

> Business Analyst SL2 Harshit Singh

Senior Programmer/Analyst (ITEC) SL4 Shannon Coleman Communcations and Collaboration Manager SL4 Chad Hisert



Assistant Director for Enterprise Infrastructure Services
(EIS)
SL5
David Loring

Senior Network Administrator SL4 John Davis

Lead Security Analyst SL3 Andy Falcon

> Security Analyst SL2 Nawaz Sorathia



Administrative Assistant 1 SG 11 Tammie Lamont

> Print Equipment Operator 1 SG 6 Elaine Siegel