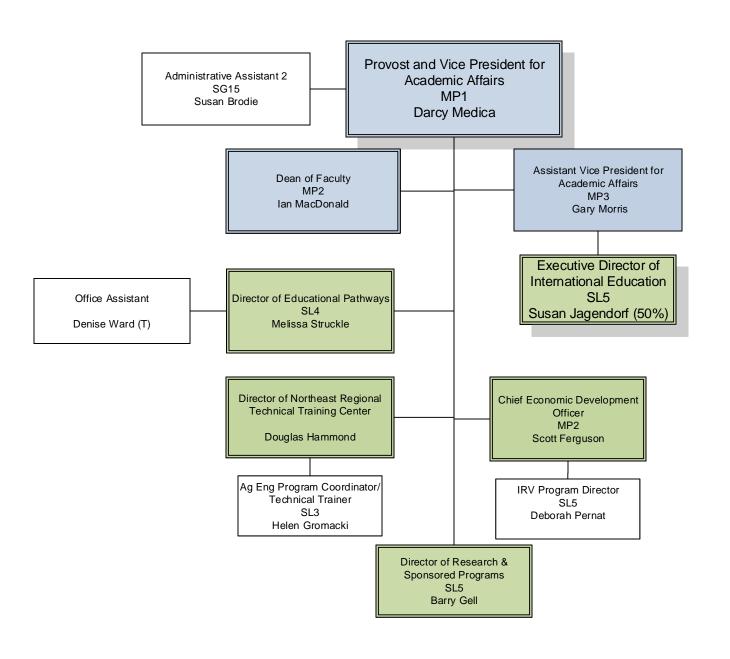

## **LEGEND**

SENIOR MANAGERS MC STAFF MIDDLE MANAGERS

SUPERVISORS

VACANCIES

















Interim Co-Chairs
Fisheries, Wildlife, Environmental and
Plant Sciences
Associate Professor – Lesley Judd
Professor – Amy Quinn























ITS Central Business Office Manager (CBO) SL4 Ryan Blair

> Office Assistant 2 SG9 Alissa Bishop

Lead Business Analyst SL3 Yijia (Caitlin) Gu

> Business Analyst SL2 Harshit Singh

Senior Programmer/Analyst (ITEC) SL4 Shannon Coleman Communcations and Collaboration Manager SL4 Chad Hisert



Assistant Director for Enterprise Infrastructure Services
(EIS)
SL5
David Loring

Senior Network Administrator SL4 John Davis

Lead Security Analyst SL3 Andy Falcon

> Security Analyst SL2 Nawaz Sorathia



Administrative Assistant 1 SG 11 Tammie Lamont

> Print Equipment Operator 1 SG 6 Elaine Siegel