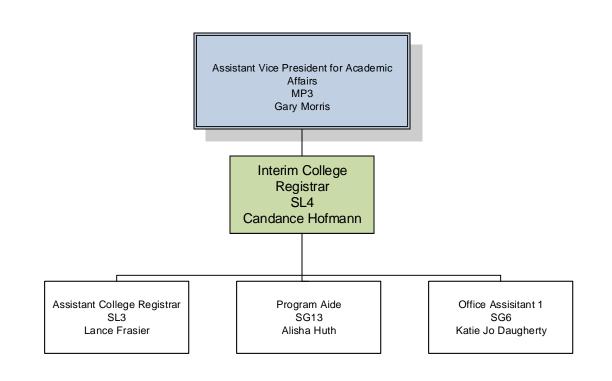

## **LEGEND**

SENIOR MANAGERS MC STAFF MIDDLE MANAGERS

SUPERVISORS

VACANCIES

















Interim Co-Chairs
Fisheries, Wildlife, Environmental and
Plant Sciences
Associate Professor – Lesley Judd
Professor – Amy Quinn























ITS Central Business Office Manager (CBO) SL4 Ryan Blair

> Office Assistant 2 SG9 Alissa Bishop

Lead Business Analyst SL3 Yijia (Caitlin) Gu

> Business Analyst SL2 Harshit Singh

Senior Programmer/Analyst (ITEC) SL4 Shannon Coleman Communcations and Collaboration Manager SL4 Chad Hisert



Assistant Director for Enterprise Infrastructure Services
(EIS)
SL5
David Loring

Senior Network Administrator SL4 John Davis

Lead Security Analyst SL3 Andy Falcon

> Security Analyst SL2 Nawaz Sorathia



Administrative Assistant 1 SG 11 Tammie Lamont

> Print Equipment Operator 1 SG 6 Elaine Siegel