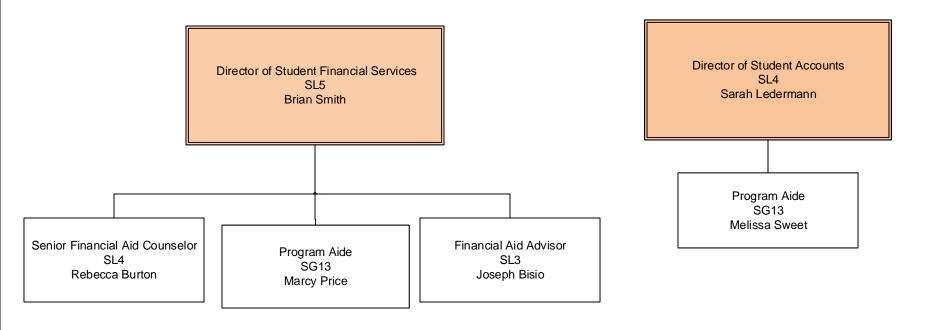

CANCIES

















Interim Co-Chairs
Fisheries, Wildlife, Environmental and
Plant Sciences
Associate Professor – Lesley Judd
Professor – Amy Quinn























ITS Central Business Office Manager (CBO) SL4 Ryan Blair

> Office Assistant 2 SG9 Alissa Bishop

Lead Business Analyst SL3 Yijia (Caitlin) Gu

> Business Analyst SL2 Harshit Singh

Senior Programmer/Analyst (ITEC) SL4 Shannon Coleman Communcations and Collaboration Manager SL4 Chad Hisert



Assistant Director for Enterprise Infrastructure Services
(EIS)
SL5
David Loring

Senior Network Administrator SL4 John Davis

Lead Security Analyst SL3 Andy Falcon

> Security Analyst SL2 Nawaz Sorathia



Administrative Assistant 1 SG 11 Tammie Lamont

> Print Equipment Operator 1 SG 6 Elaine Siegel