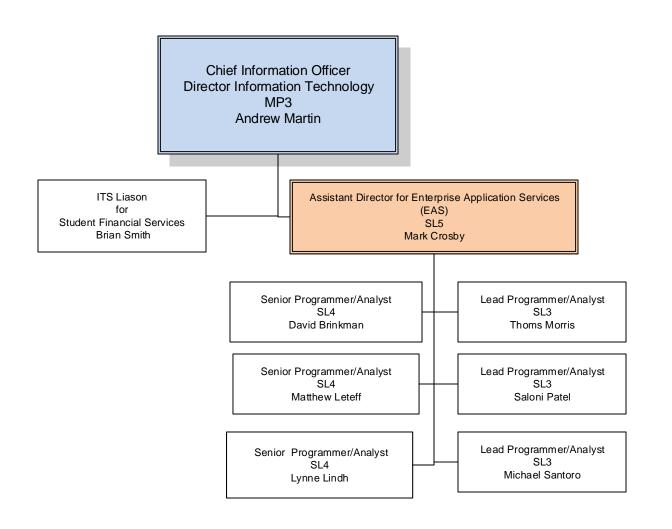

## **LEGEND**

SENIOR MANAGERS MC STAFF MIDDLE MANAGERS

SUPERVISORS

VACANCIES

















Interim Co-Chairs
Fisheries, Wildlife, Environmental and
Plant Sciences
Associate Professor – Lesley Judd
Professor – Amy Quinn























ITS Central Business Office Manager (CBO) SL4 Ryan Blair

> Office Assistant 2 SG9 Alissa Bishop

Lead Business Analyst SL3 Yijia (Caitlin) Gu

> Business Analyst SL2 Harshit Singh

Senior Programmer/Analyst (ITEC) SL4 Shannon Coleman Communcations and Collaboration Manager SL4 Chad Hisert



Assistant Director for Enterprise Infrastructure Services
(EIS)
SL5
David Loring

Senior Network Administrator SL4 John Davis

Lead Security Analyst SL3 Andy Falcon

> Security Analyst SL2 Nawaz Sorathia



Administrative Assistant 1 SG 11 Tammie Lamont

> Print Equipment Operator 1 SG 6 Elaine Siegel