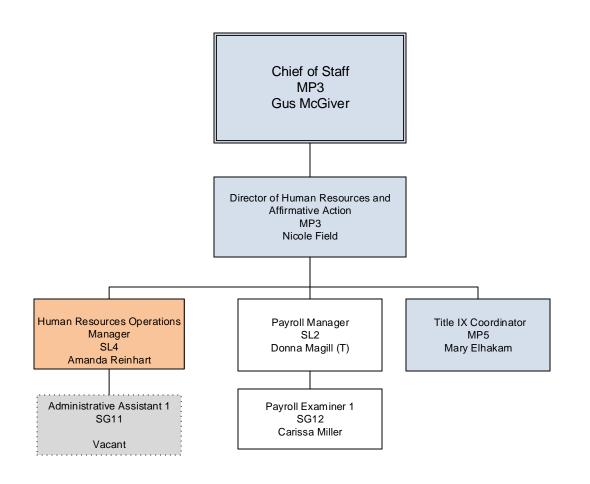

## **LEGEND**

SENIOR MANAGERS MC STAFF MIDDLE MANAGERS

SUPERVISORS

VACANCIES

















Interim Co-Chairs
Fisheries, Wildlife, Environmental and
Plant Sciences
Associate Professor – Lesley Judd
Professor – Amy Quinn























ITS Central Business Office Manager (CBO) SL4 Ryan Blair

> Office Assistant 2 SG9 Alissa Bishop

Lead Business Analyst SL3 Yijia (Caitlin) Gu

> Business Analyst SL2 Harshit Singh

Senior Programmer/Analyst (ITEC) SL4 Shannon Coleman Communcations and Collaboration Manager SL4 Chad Hisert



Assistant Director for Enterprise Infrastructure Services
(EIS)
SL5
David Loring

Senior Network Administrator SL4 John Davis

Lead Security Analyst SL3 Andy Falcon

> Security Analyst SL2 Nawaz Sorathia



Administrative Assistant 1 SG 11 Tammie Lamont

> Print Equipment Operator 1 SG 6 Elaine Siegel