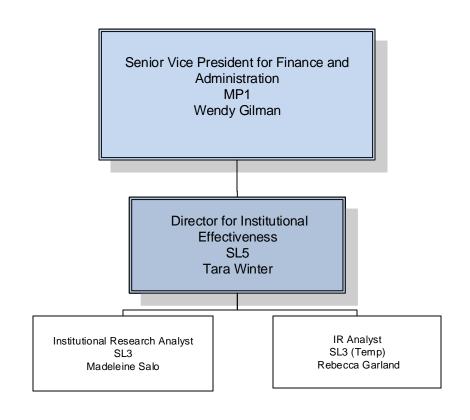

## **LEGEND**

SENIOR MANAGERS MC STAFF MIDDLE MANAGERS

SUPERVISORS

VACANCIES

Interim Co-Chairs
Fisheries, Wildlife, Environmental and
Plant Sciences
Associate Professor – Lesley Judd
Professor – Amy Quinn