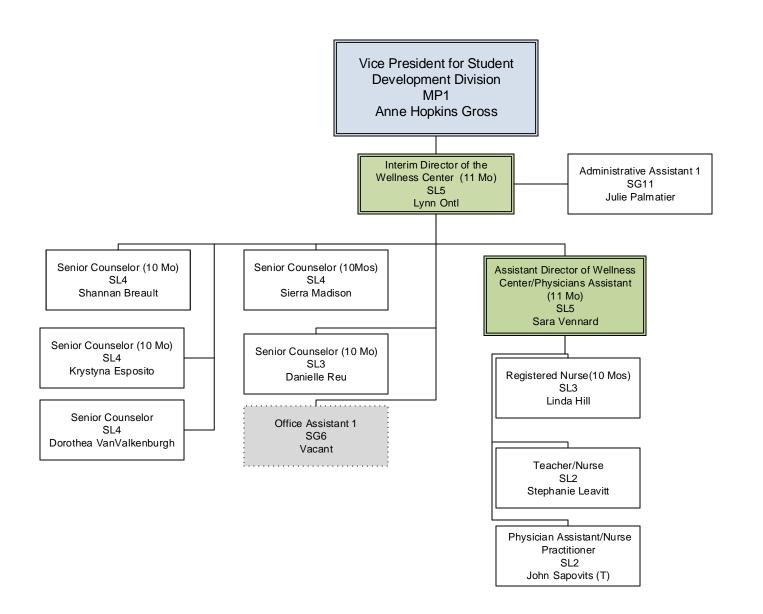

Interim Co-Chairs
Fisheries, Wildlife, Environmental and
Plant Sciences
Associate Professor – Lesley Judd
Professor – Amy Quinn























ITS Central Business Office Manager (CBO) SL4 Ryan Blair

> Office Assistant 2 SG9 Alissa Bishop

Lead Business Analyst SL3 Yijia (Caitlin) Gu

> Business Analyst SL2 Harshit Singh

Senior Programmer/Analyst (ITEC) SL4 Shannon Coleman Communcations and Collaboration Manager SL4 Chad Hisert



Assistant Director for Enterprise Infrastructure Services
(EIS)
SL5
David Loring

Senior Network Administrator SL4 John Davis

Lead Security Analyst SL3 Andy Falcon

> Security Analyst SL2 Nawaz Sorathia



Administrative Assistant 1 SG 11 Tammie Lamont

> Print Equipment Operator 1 SG 6 Elaine Siegel