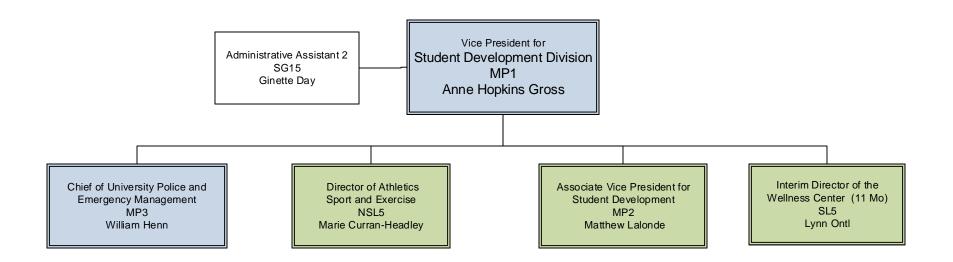

NCIES

















Interim Co-Chairs
Fisheries, Wildlife, Environmental and
Plant Sciences
Associate Professor – Lesley Judd
Professor – Amy Quinn























ITS Central Business Office Manager (CBO) SL4 Ryan Blair

> Office Assistant 2 SG9 Alissa Bishop

Lead Business Analyst SL3 Yijia (Caitlin) Gu

> Business Analyst SL2 Harshit Singh

Senior Programmer/Analyst (ITEC) SL4 Shannon Coleman Communcations and Collaboration Manager SL4 Chad Hisert



Assistant Director for Enterprise Infrastructure Services
(EIS)
SL5
David Loring

Senior Network Administrator SL4 John Davis

Lead Security Analyst SL3 Andy Falcon

> Security Analyst SL2 Nawaz Sorathia



Administrative Assistant 1 SG 11 Tammie Lamont

> Print Equipment Operator 1 SG 6 Elaine Siegel