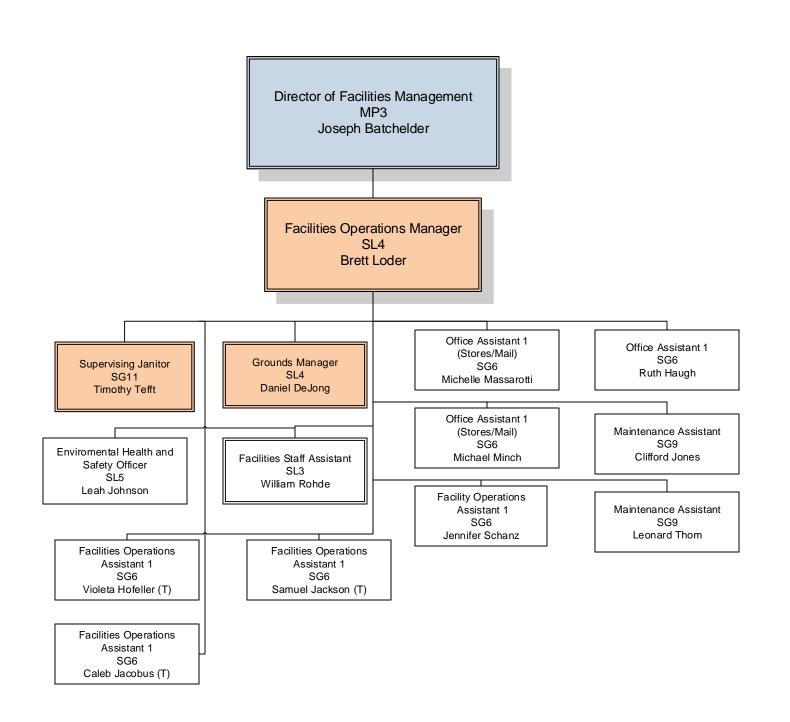

ANAGERS

SUPERVISORS

VACANCIES

















Interim Co-Chairs
Fisheries, Wildlife, Environmental and
Plant Sciences
Associate Professor – Lesley Judd
Professor – Amy Quinn























ITS Central Business Office Manager (CBO) SL4 Ryan Blair

> Office Assistant 2 SG9 Alissa Bishop

Lead Business Analyst SL3 Yijia (Caitlin) Gu

> Business Analyst SL2 Harshit Singh

Senior Programmer/Analyst (ITEC) SL4 Shannon Coleman Communcations and Collaboration Manager SL4 Chad Hisert



Assistant Director for Enterprise Infrastructure Services
(EIS)
SL5
David Loring

Senior Network Administrator SL4 John Davis

Lead Security Analyst SL3 Andy Falcon

> Security Analyst SL2 Nawaz Sorathia



Administrative Assistant 1 SG 11 Tammie Lamont

> Print Equipment Operator 1 SG 6 Elaine Siegel