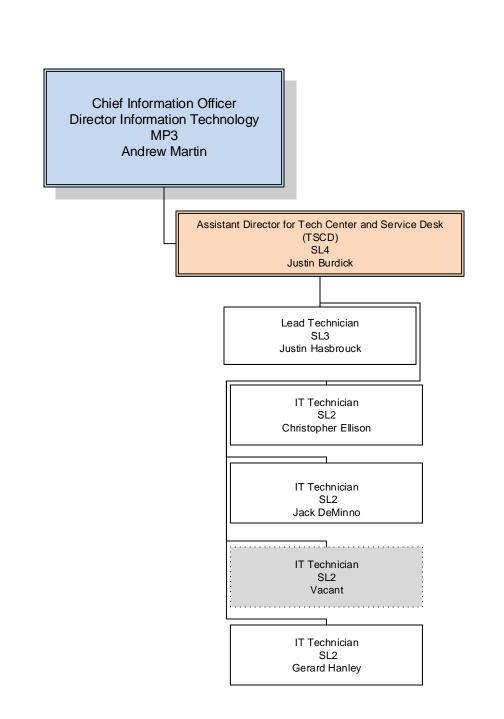

## **LEGEND**

SENIOR MANAGERS MC STAFF MIDDLE MANAGERS

SUPERVISORS

VACANCIES

















Interim Co-Chairs
Fisheries, Wildlife, Environmental and
Plant Sciences
Associate Professor – Lesley Judd
Professor – Amy Quinn























ITS Central Business Office Manager (CBO) SL4 Ryan Blair

> Office Assistant 2 SG9 Alissa Bishop

Lead Business Analyst SL3 Yijia (Caitlin) Gu

> Business Analyst SL2 Harshit Singh

Senior Programmer/Analyst (ITEC) SL4 Shannon Coleman Communcations and Collaboration Manager SL4 Chad Hisert



Assistant Director for Enterprise Infrastructure Services
(EIS)
SL5
David Loring

Senior Network Administrator SL4 John Davis

Lead Security Analyst SL3 Andy Falcon

> Security Analyst SL2 Nawaz Sorathia



Administrative Assistant 1 SG 11 Tammie Lamont

> Print Equipment Operator 1 SG 6 Elaine Siegel