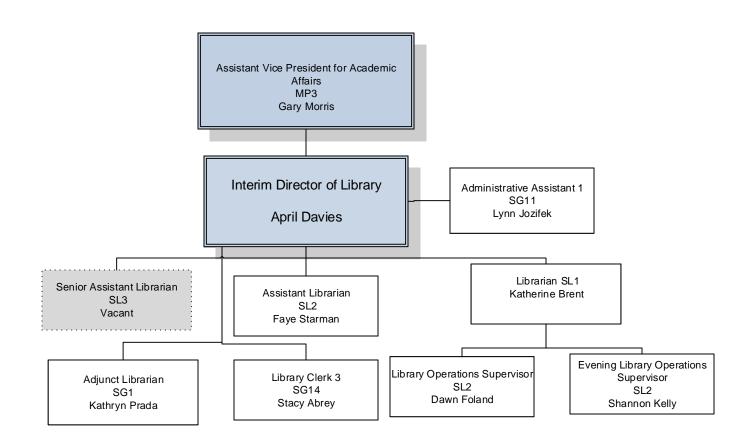

## **LEGEND**

SENIOR MANAGERS MC STAFF MIDDLE MANAGERS

SUPERVISORS

VACANCIES

















Interim Co-Chairs
Fisheries, Wildlife, Environmental and
Plant Sciences
Associate Professor – Lesley Judd
Professor – Amy Quinn























ITS Central Business Office Manager (CBO) SL4 Ryan Blair

> Office Assistant 2 SG9 Alissa Bishop

Lead Business Analyst SL3 Yijia (Caitlin) Gu

> Business Analyst SL2 Harshit Singh

Senior Programmer/Analyst (ITEC) SL4 Shannon Coleman Communcations and Collaboration Manager SL4 Chad Hisert



Assistant Director for Enterprise Infrastructure Services
(EIS)
SL5
David Loring

Senior Network Administrator SL4 John Davis

Lead Security Analyst SL3 Andy Falcon

> Security Analyst SL2 Nawaz Sorathia



Administrative Assistant 1 SG 11 Tammie Lamont

> Print Equipment Operator 1 SG 6 Elaine Siegel