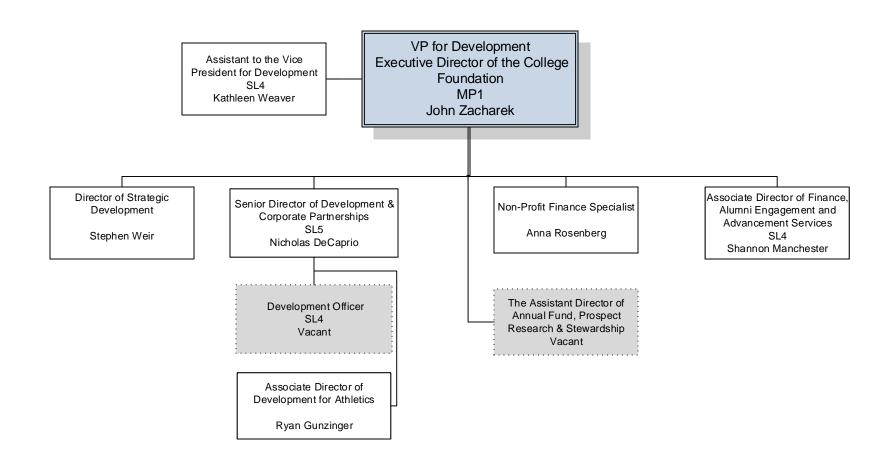

## **LEGEND**

SENIOR MANAGERS MC STAFF MIDDLE MANAGERS

SUPERVISORS

VACANCIES

Interim Co-Chairs
Fisheries, Wildlife, Environmental and
Plant Sciences
Associate Professor – Lesley Judd
Professor – Amy Quinn