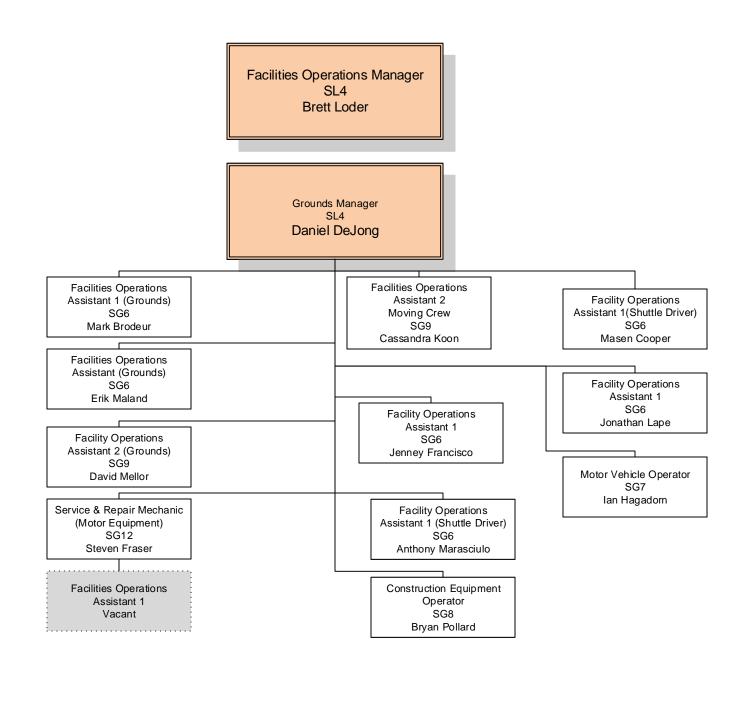

## **LEGEND**

SENIOR MANAGERS MC STAFF MIDDLE MANAGERS

SUPERVISORS

VACANCIES

Interim Co-Chairs
Fisheries, Wildlife, Environmental and
Plant Sciences
Associate Professor – Lesley Judd
Professor – Amy Quinn