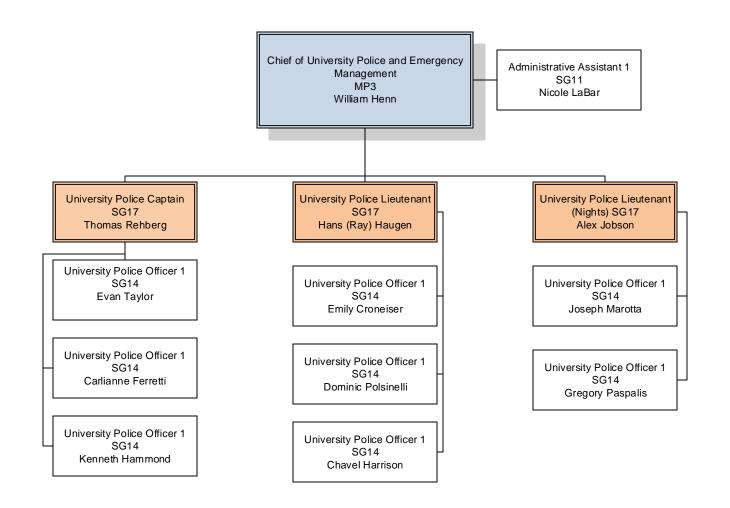

Interim Co-Chairs
Fisheries, Wildlife, Environmental and
Plant Sciences
Associate Professor – Lesley Judd
Professor – Amy Quinn























ITS Central Business Office Manager (CBO) SL4 Ryan Blair

> Office Assistant 2 SG9 Alissa Bishop

Lead Business Analyst SL3 Yijia (Caitlin) Gu

> Business Analyst SL2 Harshit Singh

Senior Programmer/Analyst (ITEC) SL4 Shannon Coleman Communcations and Collaboration Manager SL4 Chad Hisert



Assistant Director for Enterprise Infrastructure Services
(EIS)
SL5
David Loring

Senior Network Administrator SL4 John Davis

Lead Security Analyst SL3 Andy Falcon

> Security Analyst SL2 Nawaz Sorathia



Administrative Assistant 1 SG 11 Tammie Lamont

> Print Equipment Operator 1 SG 6 Elaine Siegel