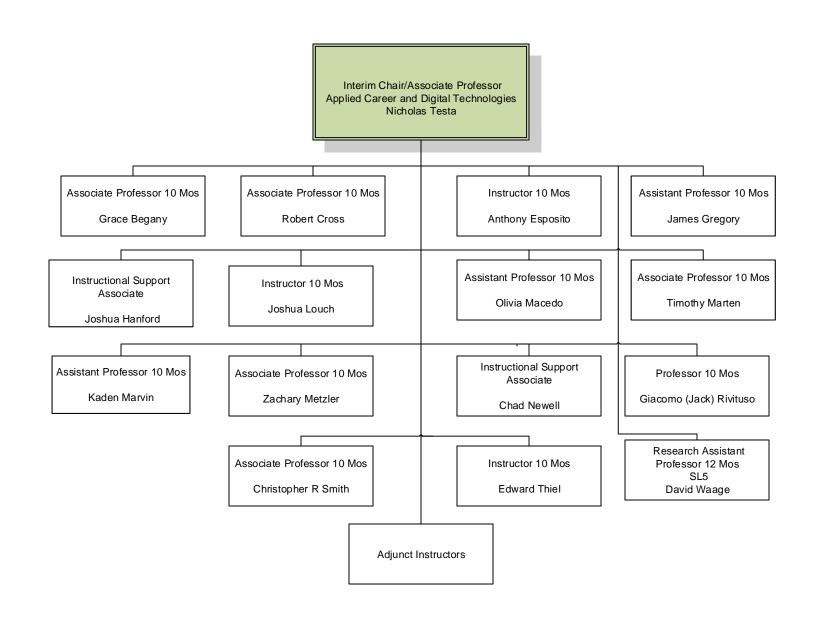

## **LEGEND**

SENIOR MANAGERS MC STAFF MIDDLE MANAGERS

SUPERVISORS

VACANCIES

















Interim Co-Chairs
Fisheries, Wildlife, Environmental and
Plant Sciences
Associate Professor – Lesley Judd
Professor – Amy Quinn























ITS Central Business Office Manager (CBO) SL4 Ryan Blair

> Office Assistant 2 SG9 Alissa Bishop

Lead Business Analyst SL3 Yijia (Caitlin) Gu

> Business Analyst SL2 Harshit Singh

Senior Programmer/Analyst (ITEC) SL4 Shannon Coleman Communcations and Collaboration Manager SL4 Chad Hisert



Assistant Director for Enterprise Infrastructure Services
(EIS)
SL5
David Loring

Senior Network Administrator SL4 John Davis

Lead Security Analyst SL3 Andy Falcon

> Security Analyst SL2 Nawaz Sorathia



Administrative Assistant 1 SG 11 Tammie Lamont

> Print Equipment Operator 1 SG 6 Elaine Siegel