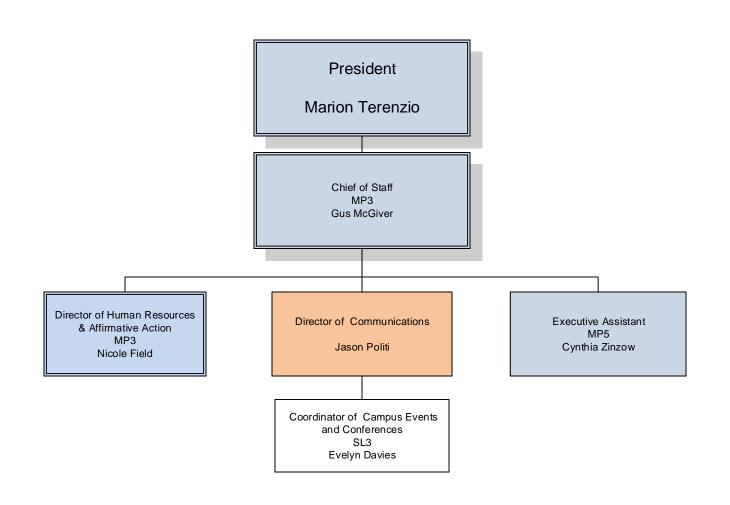

## **LEGEND**

SENIOR MANAGERS MC STAFF MIDDLE MANAGERS

SUPERVISORS

VACANCIES

















Interim Co-Chairs
Fisheries, Wildlife, Environmental and
Plant Sciences
Associate Professor – Lesley Judd
Professor – Amy Quinn























ITS Central Business Office Manager (CBO) SL4 Ryan Blair

> Office Assistant 2 SG9 Alissa Bishop

Lead Business Analyst SL3 Yijia (Caitlin) Gu

> Business Analyst SL2 Harshit Singh

Senior Programmer/Analyst (ITEC) SL4 Shannon Coleman Communcations and Collaboration Manager SL4 Chad Hisert



Assistant Director for Enterprise Infrastructure Services
(EIS)
SL5
David Loring

Senior Network Administrator SL4 John Davis

Lead Security Analyst SL3 Andy Falcon

> Security Analyst SL2 Nawaz Sorathia



Administrative Assistant 1 SG 11 Tammie Lamont

> Print Equipment Operator 1 SG 6 Elaine Siegel