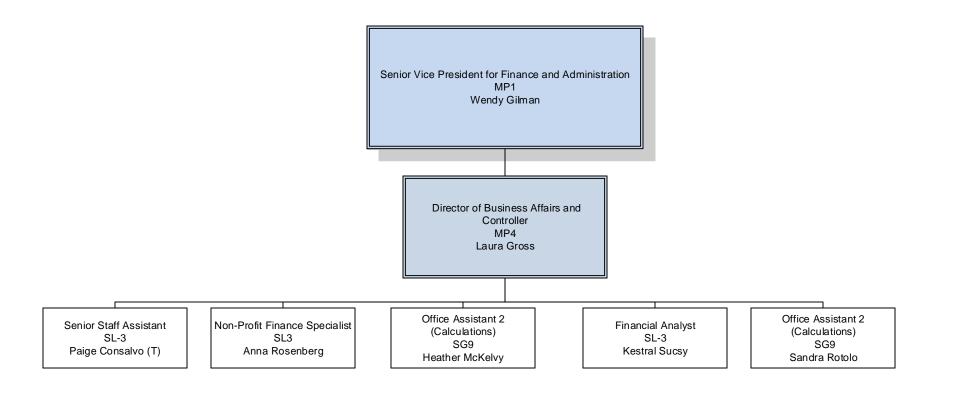

## **LEGEND**

SENIOR MANAGERS MC STAFF MIDDLE MANAGERS

SUPERVISORS

VACANCIES

















Interim Co-Chairs
Fisheries, Wildlife, Environmental and
Plant Sciences
Associate Professor – Lesley Judd
Professor – Amy Quinn























ITS Central Business Office Manager (CBO) SL4 Ryan Blair

> Office Assistant 2 SG9 Alissa Bishop

Lead Business Analyst SL3 Yijia (Caitlin) Gu

> Business Analyst SL2 Harshit Singh

Senior Programmer/Analyst (ITEC) SL4 Shannon Coleman Communcations and Collaboration Manager SL4 Chad Hisert



Assistant Director for Enterprise Infrastructure Services
(EIS)
SL5
David Loring

Senior Network Administrator SL4 John Davis

Lead Security Analyst SL3 Andy Falcon

> Security Analyst SL2 Nawaz Sorathia



Administrative Assistant 1 SG 11 Tammie Lamont

> Print Equipment Operator 1 SG 6 Elaine Siegel