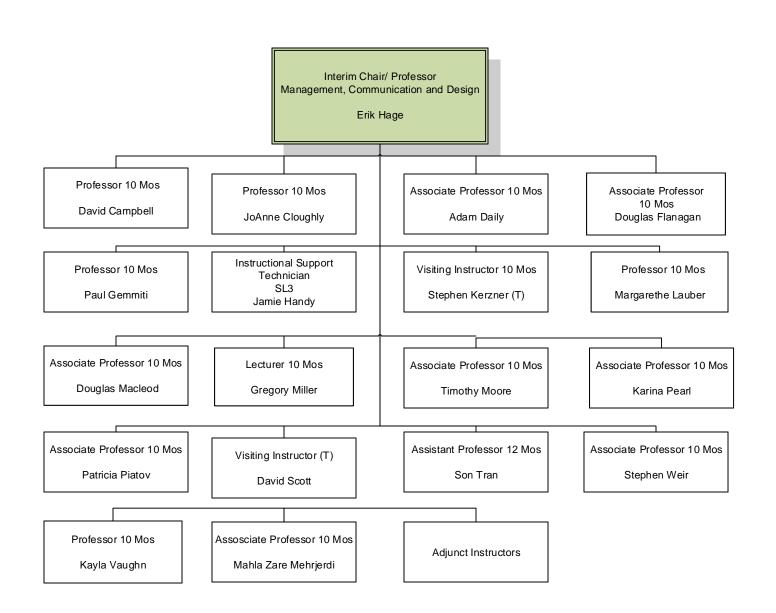

## **LEGEND**

SENIOR MANAGERS MC STAFF MIDDLE MANAGERS

SUPERVISORS

VACANCIES

















Interim Co-Chairs
Fisheries, Wildlife, Environmental and
Plant Sciences
Associate Professor – Lesley Judd
Professor – Amy Quinn























ITS Central Business Office Manager (CBO) SL4 Ryan Blair

> Office Assistant 2 SG9 Alissa Bishop

Lead Business Analyst SL3 Yijia (Caitlin) Gu

> Business Analyst SL2 Harshit Singh

Senior Programmer/Analyst (ITEC) SL4 Shannon Coleman Communcations and Collaboration Manager SL4 Chad Hisert



Assistant Director for Enterprise Infrastructure Services
(EIS)
SL5
David Loring

Senior Network Administrator SL4 John Davis

Lead Security Analyst SL3 Andy Falcon

> Security Analyst SL2 Nawaz Sorathia



Administrative Assistant 1 SG 11 Tammie Lamont

> Print Equipment Operator 1 SG 6 Elaine Siegel