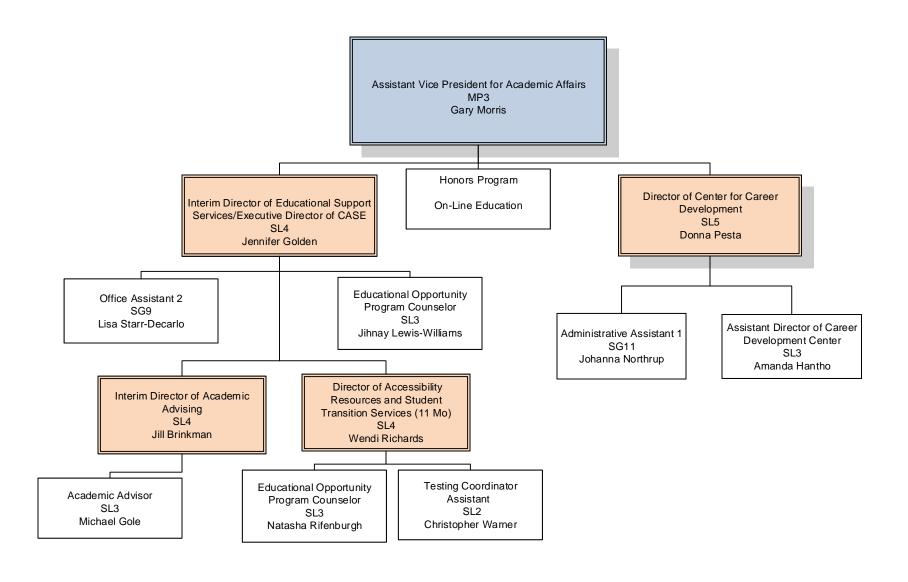

## **LEGEND**

SENIOR MANAGERS MC STAFF MIDDLE MANAGERS

SUPERVISORS

VACANCIES

















Interim Co-Chairs
Fisheries, Wildlife, Environmental and
Plant Sciences
Associate Professor – Lesley Judd
Professor – Amy Quinn























ITS Central Business Office Manager (CBO) SL4 Ryan Blair

> Office Assistant 2 SG9 Alissa Bishop

Lead Business Analyst SL3 Yijia (Caitlin) Gu

> Business Analyst SL2 Harshit Singh

Senior Programmer/Analyst (ITEC) SL4 Shannon Coleman Communcations and Collaboration Manager SL4 Chad Hisert



Assistant Director for Enterprise Infrastructure Services
(EIS)
SL5
David Loring

Senior Network Administrator SL4 John Davis

Lead Security Analyst SL3 Andy Falcon

> Security Analyst SL2 Nawaz Sorathia



Administrative Assistant 1 SG 11 Tammie Lamont

> Print Equipment Operator 1 SG 6 Elaine Siegel