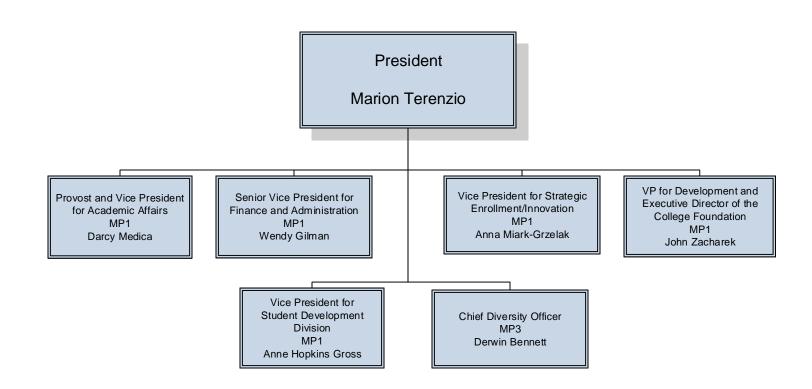

## **LEGEND**

SENIOR MANAGERS MC STAFF MIDDLE MANAGERS

SUPERVISORS

VACANCIES

















Interim Co-Chairs
Fisheries, Wildlife, Environmental and
Plant Sciences
Associate Professor – Lesley Judd
Professor – Amy Quinn























ITS Central Business Office Manager (CBO) SL4 Ryan Blair

> Office Assistant 2 SG9 Alissa Bishop

Lead Business Analyst SL3 Yijia (Caitlin) Gu

> Business Analyst SL2 Harshit Singh

Senior Programmer/Analyst (ITEC) SL4 Shannon Coleman Communcations and Collaboration Manager SL4 Chad Hisert



Assistant Director for Enterprise Infrastructure Services
(EIS)
SL5
David Loring

Senior Network Administrator SL4 John Davis

Lead Security Analyst SL3 Andy Falcon

> Security Analyst SL2 Nawaz Sorathia



Administrative Assistant 1 SG 11 Tammie Lamont

> Print Equipment Operator 1 SG 6 Elaine Siegel