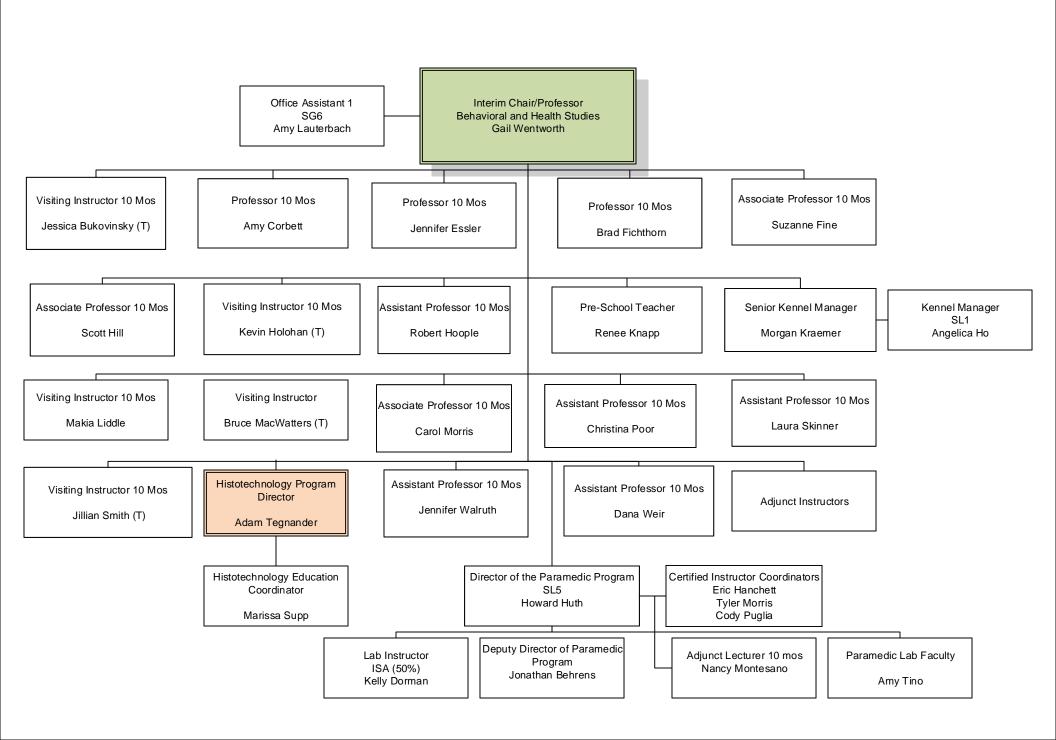

## **LEGEND**

SENIOR MANAGERS MC STAFF MIDDLE MANAGERS

SUPERVISORS

VACANCIES

Interim Co-Chairs
Fisheries, Wildlife, Environmental and
Plant Sciences
Associate Professor – Lesley Judd
Professor – Amy Quinn