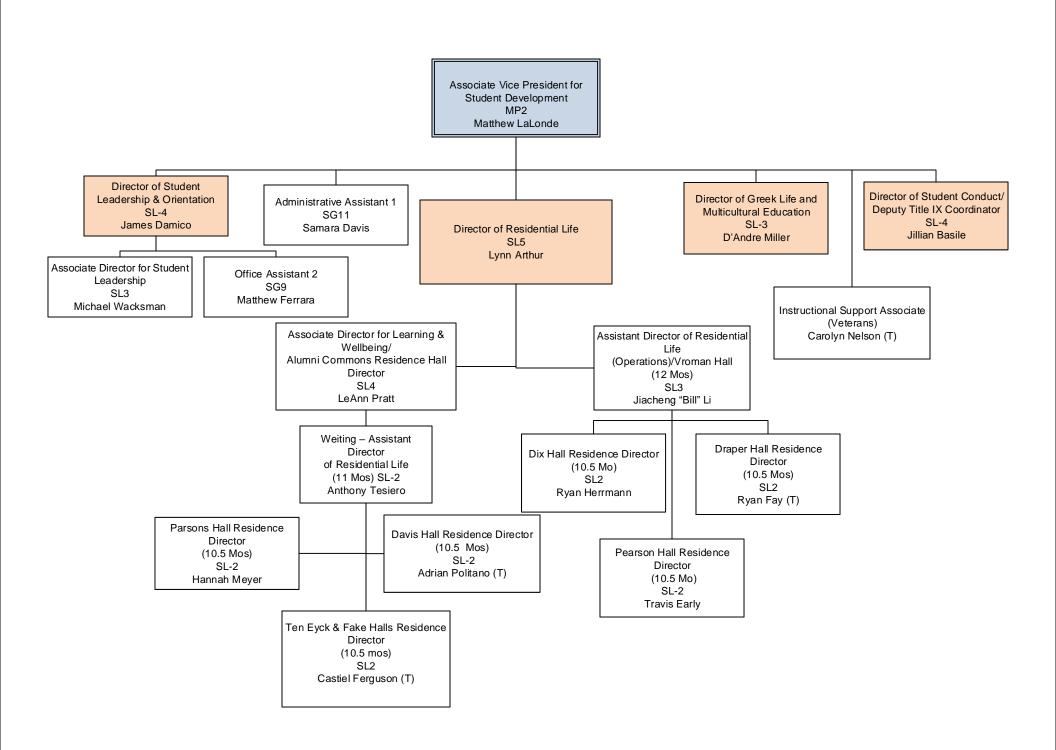

IES

















Interim Co-Chairs
Fisheries, Wildlife, Environmental and
Plant Sciences
Associate Professor – Lesley Judd
Professor – Amy Quinn























ITS Central Business Office Manager (CBO) SL4 Ryan Blair

> Office Assistant 2 SG9 Alissa Bishop

Lead Business Analyst SL3 Yijia (Caitlin) Gu

> Business Analyst SL2 Harshit Singh

Senior Programmer/Analyst (ITEC) SL4 Shannon Coleman Communcations and Collaboration Manager SL4 Chad Hisert



Assistant Director for Enterprise Infrastructure Services
(EIS)
SL5
David Loring

Senior Network Administrator SL4 John Davis

Lead Security Analyst SL3 Andy Falcon

> Security Analyst SL2 Nawaz Sorathia



Administrative Assistant 1 SG 11 Tammie Lamont

> Print Equipment Operator 1 SG 6 Elaine Siegel