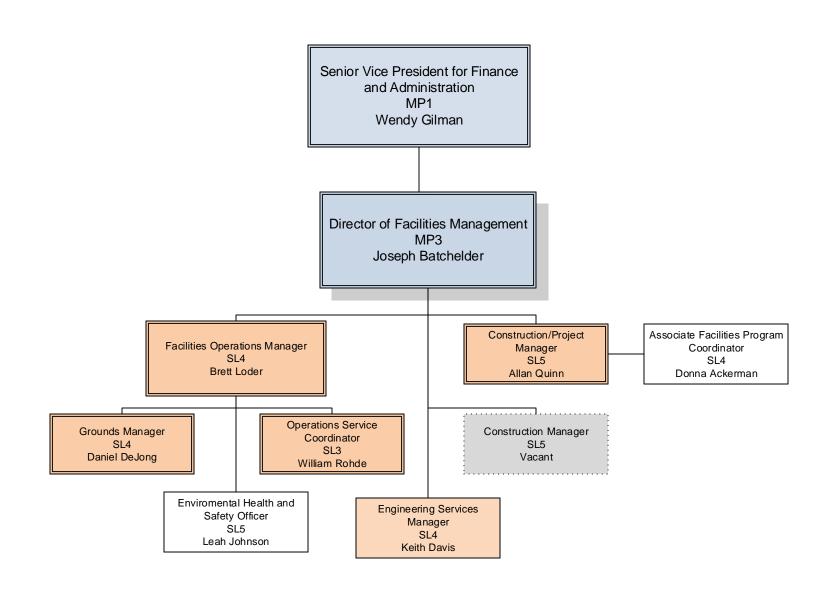

MANAGERS

SUPERVISORS

VACANCIES

















Interim Co-Chairs
Fisheries, Wildlife, Environmental and
Plant Sciences
Associate Professor – Lesley Judd
Professor – Amy Quinn























ITS Central Business Office Manager (CBO) SL4 Ryan Blair

> Office Assistant 2 SG9 Alissa Bishop

Lead Business Analyst SL3 Yijia (Caitlin) Gu

> Business Analyst SL2 Harshit Singh

Senior Programmer/Analyst (ITEC) SL4 Shannon Coleman Communcations and Collaboration Manager SL4 Chad Hisert



Assistant Director for Enterprise Infrastructure Services
(EIS)
SL5
David Loring

Senior Network Administrator SL4 John Davis

Lead Security Analyst SL3 Andy Falcon

> Security Analyst SL2 Nawaz Sorathia



Administrative Assistant 1 SG 11 Tammie Lamont

> Print Equipment Operator 1 SG 6 Elaine Siegel