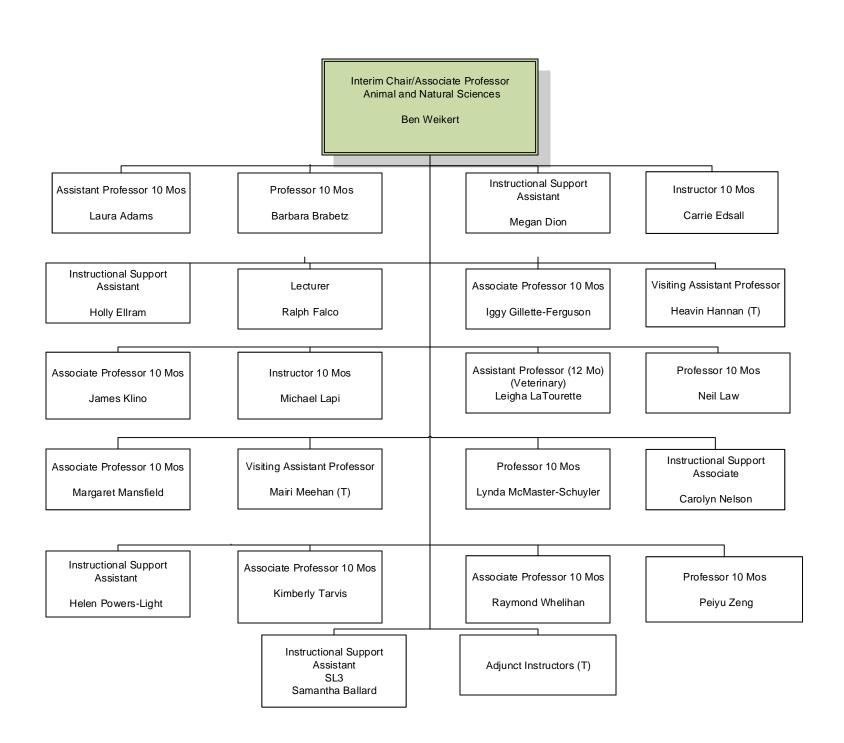

## **LEGEND**

SENIOR MANAGERS MC STAFF MIDDLE MANAGERS

SUPERVISORS

VACANCIES

















Interim Co-Chairs
Fisheries, Wildlife, Environmental and
Plant Sciences
Associate Professor – Lesley Judd
Professor – Amy Quinn























ITS Central Business Office Manager (CBO) SL4 Ryan Blair

> Office Assistant 2 SG9 Alissa Bishop

Lead Business Analyst SL3 Yijia (Caitlin) Gu

> Business Analyst SL2 Harshit Singh

Senior Programmer/Analyst (ITEC) SL4 Shannon Coleman Communcations and Collaboration Manager SL4 Chad Hisert



Assistant Director for Enterprise Infrastructure Services
(EIS)
SL5
David Loring

Senior Network Administrator SL4 John Davis

Lead Security Analyst SL3 Andy Falcon

> Security Analyst SL2 Nawaz Sorathia



Administrative Assistant 1 SG 11 Tammie Lamont

> Print Equipment Operator 1 SG 6 Elaine Siegel