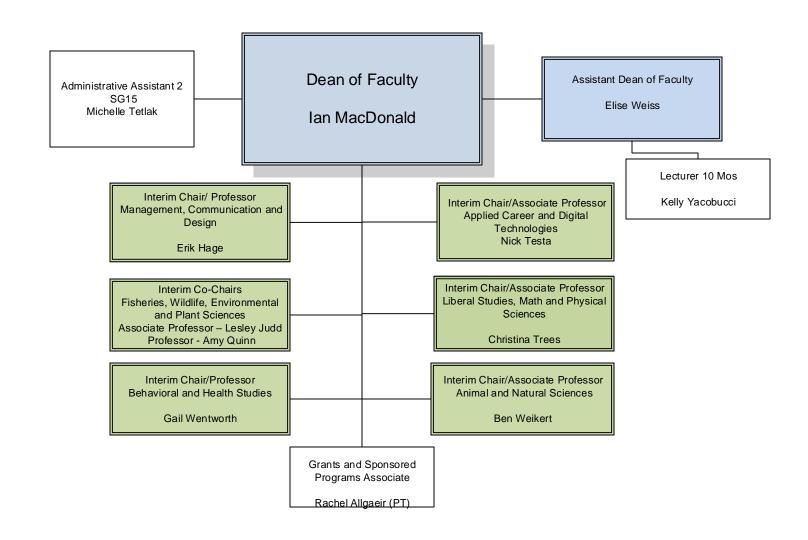

## **LEGEND**

SENIOR MANAGERS MC STAFF MIDDLE MANAGERS

SUPERVISORS

VACANCIES

Interim Co-Chairs
Fisheries, Wildlife, Environmental and
Plant Sciences
Associate Professor – Lesley Judd
Professor – Amy Quinn